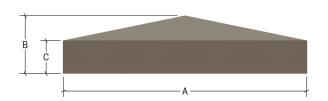

| А   | В                                           | С                                                                                                                                              |
|-----|---------------------------------------------|------------------------------------------------------------------------------------------------------------------------------------------------|
| 14" | 5 1/4"                                      | 3"                                                                                                                                             |
| 17" | 6"                                          | 3"                                                                                                                                             |
| 18" | 5"                                          | 3"                                                                                                                                             |
| 22" | 5 1/4"                                      | 3"                                                                                                                                             |
| 24" | 6"                                          | 3"                                                                                                                                             |
| 26" | 51/4"                                       | 3"                                                                                                                                             |
| 28" | 5 1/4"                                      | 3"                                                                                                                                             |
| 34" | 5"                                          | 3"                                                                                                                                             |
| 36" | 5"                                          | 3"                                                                                                                                             |
| 40" | 6"                                          | 3"                                                                                                                                             |
| 42" | 6"                                          | 3"                                                                                                                                             |
| 72" | 12"                                         | 3"                                                                                                                                             |
|     | 14" 17" 18" 22" 24" 26" 28" 34" 36" 40" 42" | 14" 5\( \frac{1}{4}\) 17" 6"  18" 5"  22" 5\( \frac{1}{4}\) 24" 6"  26" 5\( \frac{1}{4}\) 28" 5\( \frac{1}{4}\) 34" 5"  36" 5"  40" 6"  42" 6" |