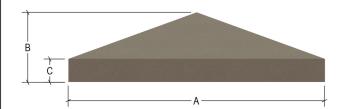

## FRONT VIEW

| PART#       | Α   | В      | С  |
|-------------|-----|--------|----|
| VP-PK22SQ A | 22" | 6"     | 2" |
| VP-PK26SQ A | 26" | 5 1/4" | 2" |
| VP-PK28SQ A | 28" | 4 1/4" | 2" |
| VP-PK30SQ A | 30" | 7 ½"   | 2" |
| VP-PK34SQ A | 34" | 11"    | 2" |
| VP-PK36SQ A | 36" | 5 1/4" | 2" |